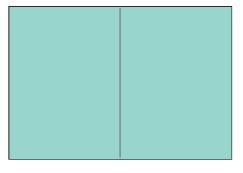

S? publisher@wander-mag.com

#### ALL SUBMISSIONS

Files must be supplied as optimized, press-quality PDFs. All fonts must be exported as outlines. All logos and images must be converted to CMYK, with no spot colors, and must be a minimum of 300 dpi. Crop marks, registration marks and color bars must be at least 0.25" thick.

Any submission supplied which does not meet specifications may be reduced to fit a full page, or modified as necessary by the publisher. Changes will be billable to the advertiser at standard rates.

#### **IMPORTANT**

Please ensure that you follow the specifications and content regulations set forth in this document. Once your ad has been submitted, it will be checked to verify that it meets our requirements.



### Full Page Ad 8.25" W 10.75"H include .125" bleed



#### Double Page Ad

16.5" W

10.75"H

include .125" bleed



#### 1/2 Page Ad

| Vertical           | Horizontal |  |  |
|--------------------|------------|--|--|
| 4.125" W           | 8.25" W    |  |  |
| 10.75"H            | 5.375"H    |  |  |
| include 125" blood |            |  |  |



include .125" bleed