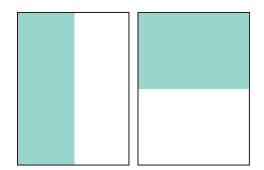

#### 1/2 Page Ad

| Vertical           | Horizontal |  |  |
|--------------------|------------|--|--|
| 4.125" W           | 8.25" W    |  |  |
| 10.75"H            | 5.375"H    |  |  |
| include 125" blood |            |  |  |

include .125" bleed