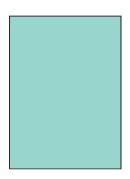

t via wetransfer.com

QUESTIONS ABOUT FILE SPECIFICATIONS? publisher@wander-mag.com

#### ALL SUBMISSIONS

Files must be supplied as optimized, press-quality PDFs. All fonts must be exported as outlines. All logos and images must be converted to CMYK, with no spot colors, and must be a minimum of 300 dpi. Crop marks, registration marks and color bars must be at least 0.25" thick.

Any submission supplied which does not meet specifications may be reduced to fit a full page, or modified as necessary by the publisher. Changes will be billable to the advertiser at standard rates.

#### **IMPORTANT**

Please ensure that you follow the specifications and content regulations set forth in this document. Once your ad has been submitted, it will be checked to verify that it meets our requirements.



### Full Page Ad 8.25" W 10.75"H include .125" bleed



#### Double Page Ad

16.5" W

10.75"H

include .125" bleed



#### 1/2 Page Ad

| Vertical           | Horizontal |  |  |
|--------------------|------------|--|--|
| 4.125" W           | 8.25" W    |  |  |
| 10.75"H            | 5.375"H    |  |  |
| include 125" blood |            |  |  |



include .125" bleed